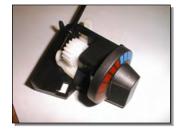

## Product Data Sheet ROTARY ACTUATOR

Shown with installed 1.75" dia. temperature knob and snap-in push/pull cable