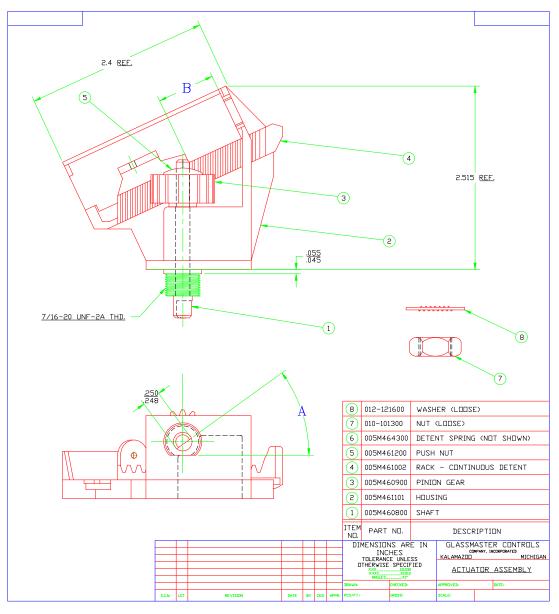

## **PRODUCT FEATURES:**

- Rotation of adjustment knob yields approx. 1.65" of linear travel.
- Custom angles & detents are available, or use standard 15-detent or smooth.
- Different D-shaft lengths are available.
- 1.75" dia. printed knobs for Fan, Temperature, or Mode.
- Designed for use with Glassmaster adjustable snap-in flexible push/pull cables for vehicle HVAC water valve/blend door applications.
- Proven durability in OEM trucking, bus, and agriculture applications.
- □ Meets FMVSS 302 Requirements.