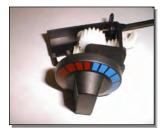

## Product Data Sheet ROTARY ACTUATOR

Shown with installed 1.75" dia. temperature knob and snap-in push/pull cable